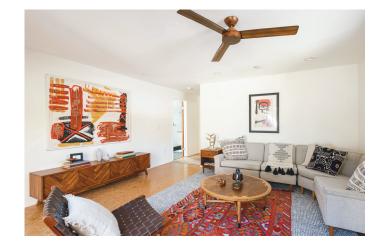

nate@uniquecaliforniaproperty.com

CalDRE: 01405140

Nate Cole 562 673 3550 suprstructur.com

Determined to transform their family's 1924 bungalow into a modernist home, Mr. & Mrs. Pekrul commissioned Long Beach architect Paul Tay for a post and beam addition in 1968. The result was an inspiring & light filled space, sheltered behind privacy fencing and mature trees on a generous, nearly 9,000 square foot lot. It stands today as a time capsule of late 60's modernism. Rough sawn Redwood ceiling, custom built soffit lighting, wrap around and clerestory windows, hand painted tile, beautiful Teak cabinetry and built-ins- all remain gloriously intact. Sliding glass doors access a central courtyard, connecting Tay's addition to the now renovated 1920's structure. Cork flooring has been laid throughout, merging the Tay addition to the crisp white palette of the reconfigured original home. 3 bedrooms and 2 baths are encompassed in the 1,398 SF main

house; a newly completed separate studio/casita with kitchenette and 3/4 bath provides an additional approx. 240 SF of flexible living space. Additional recent updates include forced air heating and cooling with hospital grade air filtration, tankless water heater, landscape, and hardscape. Intriguingly, Tay created drawings for a phase two addition. Never built, its plan includes an expanded living space, entrance foyer, and two car carport at the front. Well sited in Long Beach's prestigious Virginia Country Club neighborhood, yet giving the impression of being somewhere far away from the city.