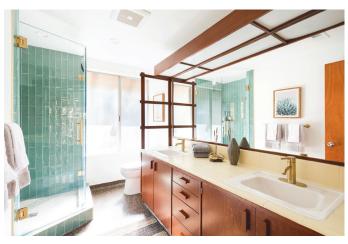

nate@uniquecaliforniaproperty.com

CalDRE: 01405140

Nate Cole 562 673 3550 suprstructur.com

Determined to transform their family's 1924 bungalow into a modernist home, Mr. & Mrs. Pekrul commissioned Long Beach architect Paul Tay for a post and beam addition in 1968. The result was an inspiring & light filled space, sheltered behind privacy fencing and mature trees on a generous, nearly 9,000 square foot lot. It stands today as a time capsule of late 60's modernism. Rough sawn Redwood ceiling, custom built soffit lighting, wrap around and clerestory windows, hand painted tile, beautiful Teak cabinetry and built-ins- all remain gloriously intact. Sliding glass doors access a central courtyard, connecting Tay's addition to the now renovated 1920's structure. Cork flooring has been laid throughout, merging the Tay addition to the crisp white palette of the reconfigured original home. 3 bedrooms and 2 baths are encompassed in the 1,398 SF main

house; a newly completed separate studio/casita with kitchenette and 3/4 bath provides an additional approx. 240 SF of flexible living space. Additional recent updates include forced air heating and cooling with hospital grade air filtration, tankless water heater, landscape, and hardscape. Intriguingly, Tay created drawings for a phase two addition. Never built, its plan includes an expanded living space, entrance foyer, and two car carport at the front. Well sited in Long Beach's prestigious Virginia Country Club neighborhood, yet giving the impression of being somewhere far away from the city.