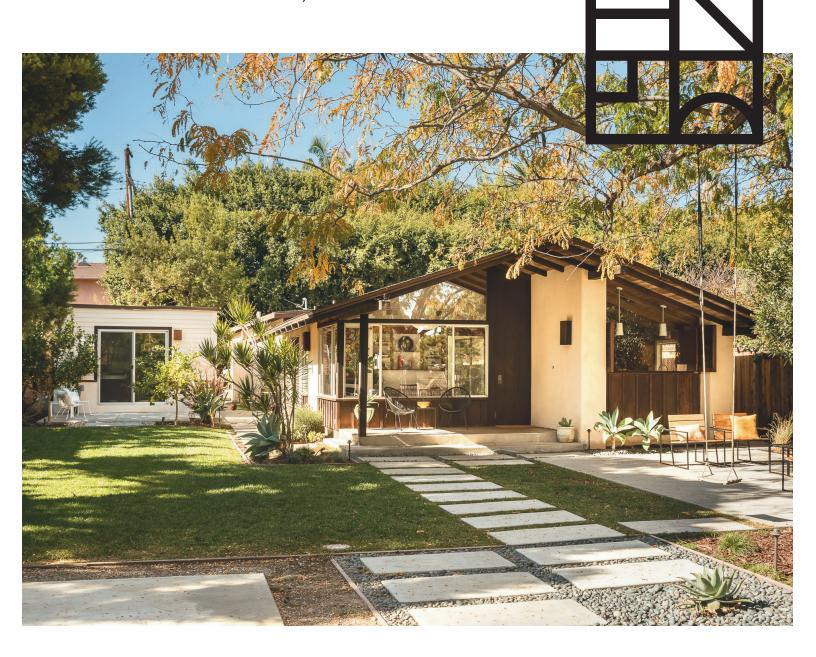

nate@uniquecaliforniaproperty.com

CalDRE: 01405140

Nate Cole 562 673 3550 suprstructur.com

Determined to transform their family's 1924 bungalow into a modernist home, Mr. & Mrs. Pekrul commissioned Long Beach architect Paul Tay for a post and beam addition in 1968. The result was an inspiring & light filled space, sheltered behind privacy fencing and mature trees on a generous, nearly 9,000 square foot lot. It stands today as a time capsule of late 60's modernism. Rough sawn Redwood ceiling, custom built soffit lighting, wrap around and clerestory windows, hand painted tile, beautiful Teak cabinetry and built-ins- all remain gloriously intact. Sliding glass doors access a central courtyard, connecting Tay's addition to the now renovated 1920's structure. Cork flooring has been laid throughout, merging the Tay addition to the crisp white palette of the reconfigured original home. 3 bedrooms and 2 baths are encompassed in the 1,398 SF main

house; a newly completed separate studio/casita with kitchenette and 3/4 bath provides an additional approx. 240 SF of flexible living space. Additional recent updates include forced air heating and cooling with hospital grade air filtration, tankless water heater, landscape, and hardscape. Intriguingly, Tay created drawings for a phase two addition. Never built, its plan includes an expanded living space, entrance foyer, and two car carport at the front. Well sited in Long Beach's prestigious Virginia Country Club neighborhood, yet giving the impression of being somewhere far away from the city.