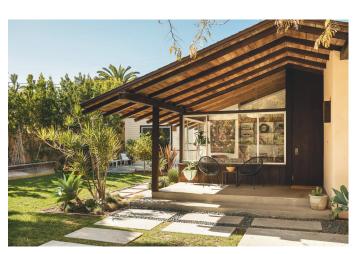

nate@uniquecaliforniaproperty.com

CalDRE: 01405140

Nate Cole 562 673 3550 suprstructur.com

Determined to transform their family's 1924 bungalow into a modernist home, Mr. & Mrs. Pekrul commissioned Long Beach architect Paul Tay for a post and beam addition in 1968. The result was an inspiring & light filled space, sheltered behind privacy fencing and mature trees on a generous, nearly 9,000 square foot lot. It stands today as a time capsule of late 60's modernism. Rough sawn Redwood ceiling, custom built soffit lighting, wrap around and clerestory windows, hand painted tile, beautiful Teak cabinetry and built-ins- all remain gloriously intact. Sliding glass doors access a central courtyard, connecting Tay's addition to the now renovated 1920's structure. Cork flooring has been laid throughout, merging the Tay addition to the crisp white palette of the reconfigured original home. 3 bedrooms and 2 baths are encompassed in the 1,398 SF main

house; a newly completed separate studio/casita with kitchenette and 3/4 bath provides an additional approx. 240 SF of flexible living space. Additional recent updates include forced air heating and cooling with hospital grade air filtration, tankless water heater, landscape, and hardscape. Intriguingly, Tay created drawings for a phase two addition. Never built, its plan includes an expanded living space, entrance foyer, and two car carport at the front. Well sited in Long Beach's prestigious Virginia Country Club neighborhood, yet giving the impression of being somewhere far away from the city.