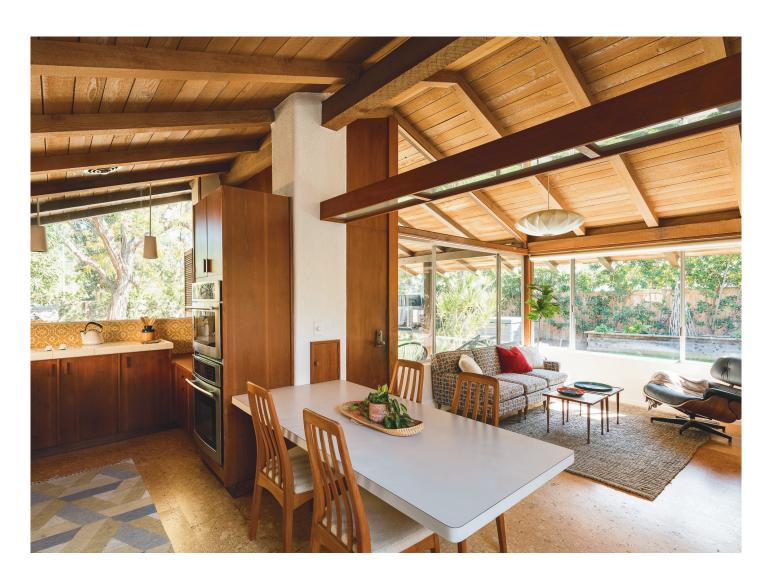

nate@uniquecaliforniaproperty.com

CalDRE: 01405140

Nate Cole 562 673 3550 suprstructur.com

Determined to transform their family's 1924 bungalow into a modernist home, Mr. & Mrs. Pekrul commissioned Long Beach architect Paul Tay for a post and beam addition in 1968. The result was an inspiring & light filled space, sheltered behind privacy fencing and mature trees on a generous, nearly 9,000 square foot lot. It stands today as a time capsule of late 60's modernism. Rough sawn Redwood ceiling, custom built soffit lighting, wrap around and clerestory windows, hand painted tile, beautiful Teak cabinetry and built-ins- all remain gloriously intact. Sliding glass doors access a central courtyard, connecting Tay's addition to the now renovated 1920's structure. Cork flooring has been laid throughout, merging the Tay addition to the crisp white palette of the reconfigured original home. 3 bedrooms and 2 baths are encompassed in the 1,398 SF main

house; a newly completed separate studio/casita with kitchenette and 3/4 bath provides an additional approx. 240 SF of flexible living space. Additional recent updates include forced air heating and cooling with hospital grade air filtration, tankless water heater, landscape, and hardscape. Intriguingly, Tay created drawings for a phase two addition. Never built, its plan includes an expanded living space, entrance foyer, and two car carport at the front. Well sited in Long Beach's prestigious Virginia Country Club neighborhood, yet giving the impression of being somewhere far away from the city.