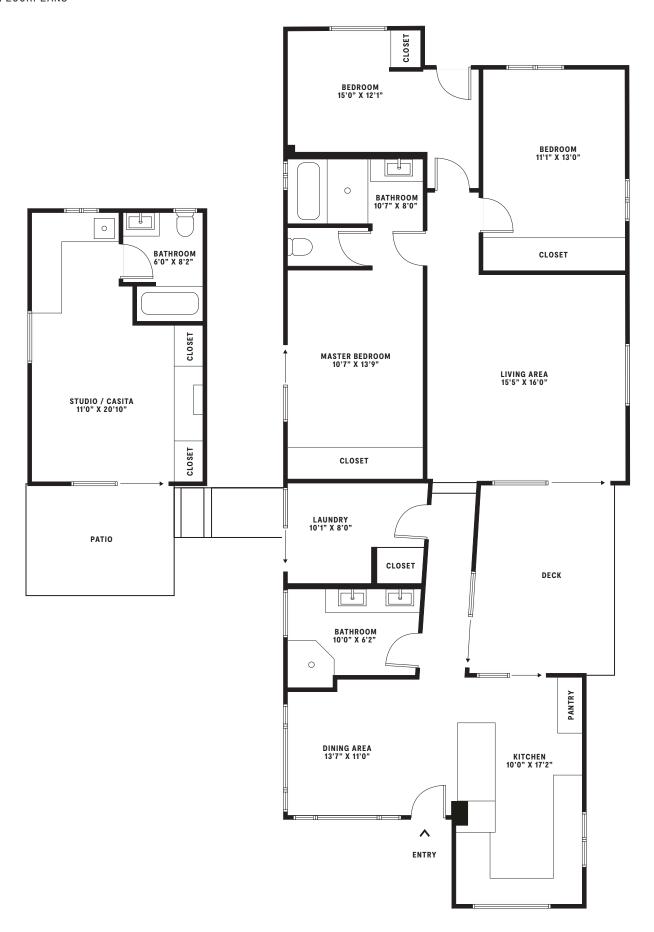

## SUPRSTRUCTUR

PRICE \$1,360,000

LOCATION
4123 N. VIRGINIA RD.
LONG BEACH CA 90807

ARCHITECT

PAUL EDWARD TAY

YEAR **1968** 

SPECIFICATION

BEDROOMS 3 BATHROOMS 3 HOUSE 1,398 SF STUDIO / CASITA 240 SF LOT 8,956 SF AGENT NATE COLE 562 673 3550

nate@uniquecaliforniaproperty.com

CalDRE: 01405140

Nate Cole 562 673 3550 suprstructur.com

Determined to transform their family's 1924 bungalow into a modernist home, Mr. & Mrs. Pekrul commissioned Long Beach architect Paul Tay for a post and beam addition in 1968. The result was an inspiring & light filled space, sheltered behind privacy fencing and mature trees on a generous, nearly 9,000 square foot lot. It stands today as a time capsule of late 60's modernism. Rough sawn Redwood ceiling, custom built soffit lighting, wrap around and clerestory windows, hand painted tile, beautiful Teak cabinetry and built-ins- all remain gloriously intact. Sliding glass doors access a central courtyard, connecting Tay's addition to the now renovated 1920's structure. Cork flooring has been laid throughout, merging the Tay addition to the crisp white palette of the reconfigured original home. 3 bedrooms and 2 baths are encompassed in the 1,398 SF main

house; a newly completed separate studio/casita with kitchenette and 3/4 bath provides an additional approx. 240 SF of flexible living space. Additional recent updates include forced air heating and cooling with hospital grade air filtration, tankless water heater, landscape, and hardscape. Intriguingly, Tay created drawings for a phase two addition. Never built, its plan includes an expanded living space, entrance foyer, and two car carport at the front. Well sited in Long Beach's prestigious Virginia Country Club neighborhood, yet giving the impression of being somewhere far away from the city.